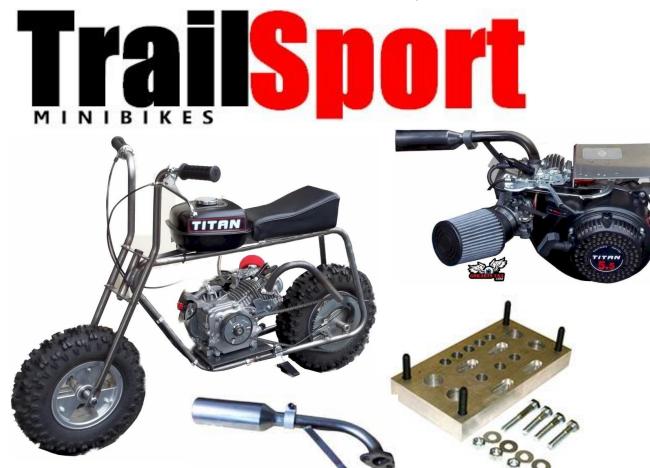

GTCmanufacturing.com

3381 Vincent Road, Suite E Pleasant Hill, CA 94523 (925) 906-0334

| Trailsport Kit        | 393 |
|-----------------------|-----|
| Titan 5.5hp Engine    | 238 |
| Titan 6.5hp Engine    | 288 |
| Clutch 12T            | 59  |
| Clutch 13T            | 59  |
| Torque Converter Kit  | 189 |
| Engine Mounting Plate | 59  |
| Stage 1 Kit           | 179 |
| Shotgun Exhaust       | 109 |
| K&N Air Filter        | 51  |
| K&N Pre-Filter Wrap   | 19  |
| Billet Air Intake     | 21  |
| Engine Top Plate      | 26  |
| Kickstand             | 19  |
| Tank Mount Brackets   | 29  |
| Assembly              | 175 |
| Packaging             | 7   |

\* TrailSport Kit is less clutch and engine engine mounting plate required for TC Dealers: call for pricing List