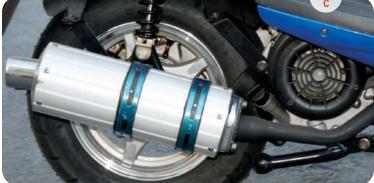

Features Shown: A - Headlight. B - Speedometer. C - Chrome Muffler Shield.

Red/Black

\*All figures are preliminary and subject to change.

\*\*SSR's fue conomy stimules are intended for comparison purpose only. Your actual mileage will vary depending on how you ride, how you maintain your vehicle, wheather, road condition, tire pressure, installation of accessories, cargo, rider and passenger weight, and other factors. 2014 SSR Motorsports