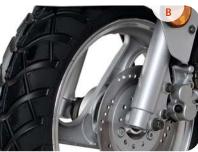

# DIMENSIONSWheelbase47.9 inchesSeat Height28.3 inchesL x W x H66 x 18 x 35 inchesNet Weight183 poundsWeight Capacity330 poundsMax Speed35 mphFuel Capacity1.42 gallons

Features Shown: A - Headlight. B - Speedometer. C - Muffler.