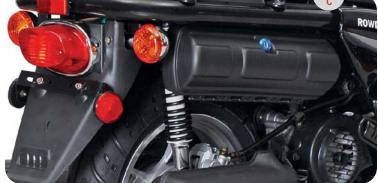

Features Shown: A - Headlight. B - Speedometer. C - Chrome Muffler Shield.

Red/Black

\*All figures are preliminary and subject to change.

\*\*SSR's fue conomy stimules are intended for comparison purpose only. Your actual mileage will vary depending on how you ride, how you maintain your vehicle, wheather, road condition, tire pressure, installation of accessories, cargo, rider and passenger weight, and other factors. 2014 SSR Motorsports