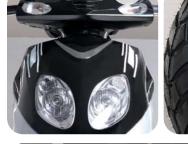

# DIMENSIONSWheelbase47.9 inchesSeat Height28.3 inchesL x W x H66 x 18 x 35 inchesNet Weight183 poundsWeight Capacity330 poundsMax Speed35 mphFuel Capacity1.42 gallons

Features Shown: A - Headlight. B - Speedometer. C - Muffler.