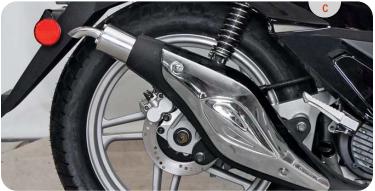

Features Shown: A - Headlight. B - Speedometer. C - Chrome Muffler Shield.

Red/Black

\*All figures are preliminary and subject to change.

\*\*SSR's fue conomy stimules are intended for comparison purpose only. Your actual mileage will vary depending on how you ride, how you maintain your vehicle, wheather, road condition, tire pressure, installation of accessories, cargo, rider and passenger weight, and other factors. 2014 SSR Motorsports