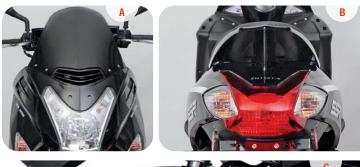

Features Shown: A - Headlight. B - Speedometer. C - Chrome Muffler Shield.

Red/Black

\*All figures are preliminary and subject to change.

\*\*SSR's fue conomy stimules are intended for comparison purpose only. Your actual mileage will vary depending on how you ride, how you maintain your vehicle, wheather, road condition, tire pressure, installation of accessories, cargo, rider and passenger weight, and other factors. 2014 SSR Motorsports