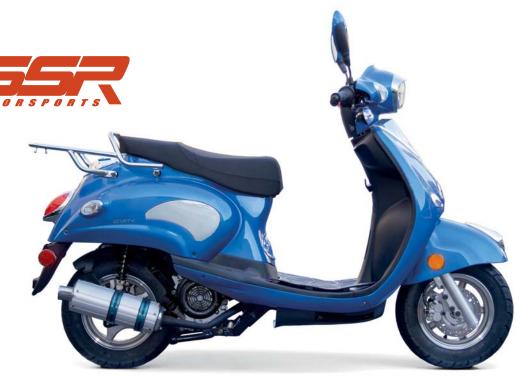

| 53.8 inches         |
|-----------------|---------------------|
| Seat Height     | 31 inches           |
| L x W x H       | 86 x 26 x 46 inches |
| Net Weight      | 260 pounds          |
| Weight Capacity | 330 pounds          |
| Max Speed       | 55 mph              |
| Fuel Capacity   | 2.37 gallons        |





Features Shown: A - Aerodynamic Windshield. B - Taillight. C - Rear Disc Brake & Sport Muffler.



DIGCK

\*All figures are preliminary and subject to change.

\*\*SSR's fuel conomy estimates are intended for comparison purpose only. Your actual mileage will vary depending on how you ride, how you maintain your vehicle, wheather, road condition, tire pressure, installation of accessories, cargo, rider and passenger weight, and other factors. 2014 SSR Motorsports





81 stater mpg

# **SPECIFICATIONS**<sup>\*</sup>

A T

| ENGINE       |                       |
|--------------|-----------------------|
| Displacement | 149.6 cc              |
| Max HP / RPM | 8.04 / 7000           |
| Start        | Electric / Kick Start |

| BRAKES / TIRES |           |
|----------------|-----------|
| Front Brake    | Disc      |
| Rear Brake     | Drum      |
| Front Tire     | 3.50 - 10 |
| Rear Tire      | 3.50 - 10 |

| DIMENSIONS      |                     |
|-----------------|---------------------|
| Wheelbase       | 47.4 inches         |
| Seat Height     | 30.5 inches         |
| L x W x H       | 70 x 23 x 43 inches |
| Net Weight      | 232 pounds          |
| Weight Capacity | 331 pounds          |
| Max Speed       | 55 mph              |
| Fuel Capacit