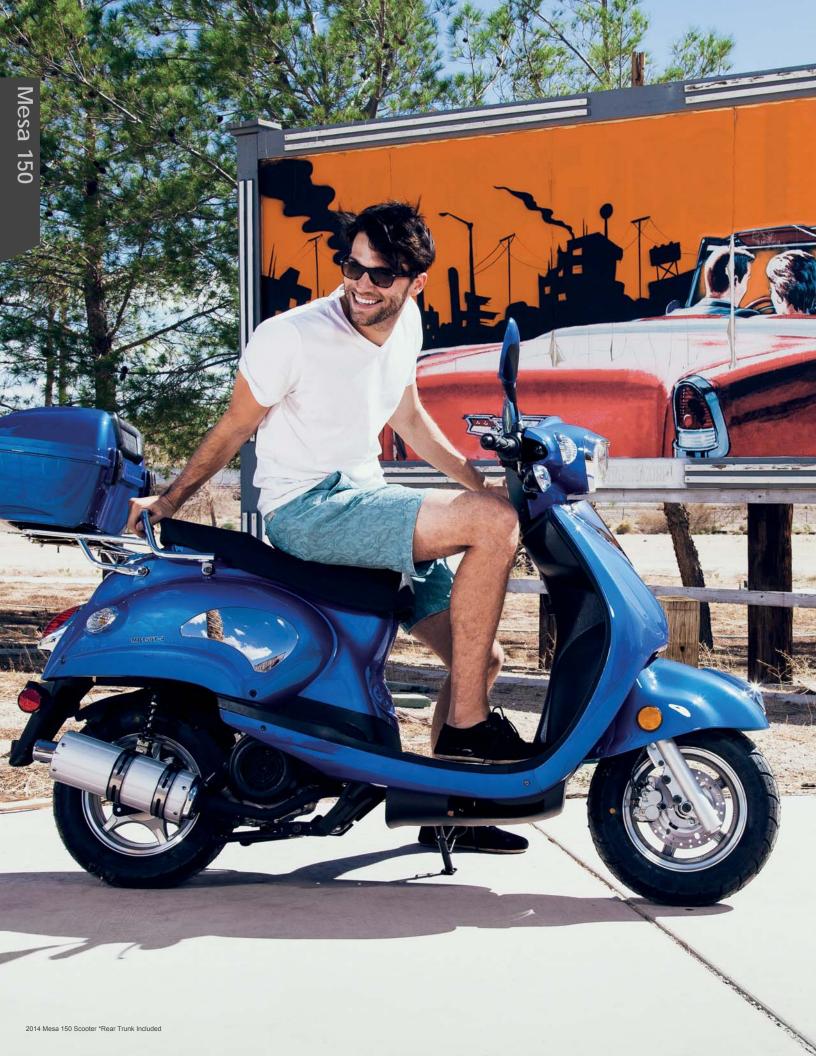

se       | 53.8 inches         |
|-----------------|---------------------|
| Seat Height     | 31 inches           |
| L x W x H       | 86 x 26 x 46 inches |
| Net Weight      | 260 pounds          |
| Weight Capacity | 330 pounds          |
| Max Speed       | 55 mph              |
| Fuel Capacity   | 2.37 gallons        |





Features Shown: A - Aerodynamic Windshield. B - Taillight. C - Rear Disc Brake & Sport Muffler.



DIGCK

\*All figures are preliminary and subject to change.

\*\*SSR's fuel conomy estimates are intended for comparison purpose only. Your actual mileage will vary depending on how you ride, how you maintain your vehicle, wheather, road condition, tire pressure, installation of accessories, cargo, rider and passenger weight, and other factors. 2014 SSR Motorsports





81 stater mpg

# **SPECIFICATIONS**<sup>\*</sup>

A T

| ENGINE       |                       |
|--------------|-----------------------|
| Displacement | 149.6 cc              |
| Max HP / RPM | 8.04 / 7000           |
| Start        | Electric / Kick Start |

| BRAKES / TIRES |           |
|----------------|-----------|
| Front Brake    | Disc      |
| Rear Brake     | Drum      |
| Front Tire     | 3.50 - 10 |
| Rear Tire      | 3.50 - 10 |

| DIMENSIONS      |                     |
|-----------------|---------------------|
| Wheelbase       | 47.4 inches         |
| Seat Height     | 30.5 inches         |
| L x W x H       | 70 x 23 x 43 inches |
| Net Weight      | 232 pounds          |
| Weight Capacity | 331 pounds          |
| Max Speed       | 55 mph              |
| Fuel Capac