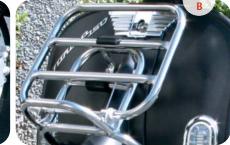

Features Shown: A - White Wall Tires. B - Front Cargo Rack. C - Chrome Muffler Shield.