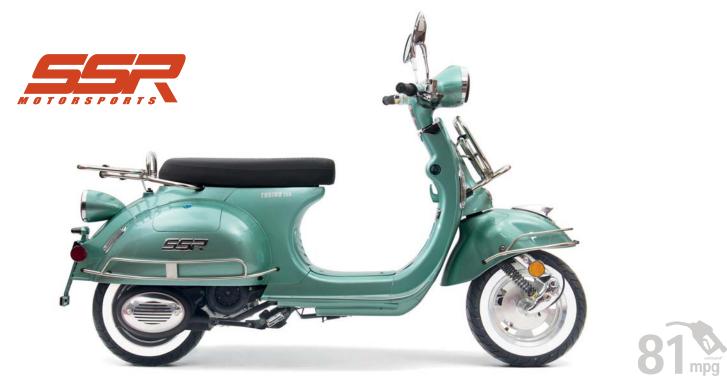

IONS

| Wheelbase       | 50.8 inches         |
|-----------------|---------------------|
| Seat Height     | 30.3 inches         |
| L x W x H       | 75 x 23 x 44 inches |
| Net Weight      | 203 pounds          |
| Weight Capacity | 330 pounds          |
| Max Speed       | 55 mph              |
| Fuel Capacity   | 1.26 gallons        |







Features Shown: A - Headlight. B - Front Disc Brake. C - Taillight & Turn Signals.



\*All figures are preliminary and subject to change.

\*\*SSR's fuel economy estimates are intended for comparison purpose only. Your actual mileage will vary depending on how you ride, how you maintain your vehicle, wheather, road condition, tire pressure, installation of accessories, cargo, rider and passenger weight, and other factors. 2014 SSR Motorsports





| ENGINE       |                       |
|--------------|-----------------------|
| Displacement | 149.6 cc              |
| Max HP / RPM | 8.31 / 8000           |
| Start        | Electric / Kick Start |

| BRAKES / TIRES |           |
|----------------|-----------|
| Front Brake    | Disc      |
| Rear Brake     | Drum      |
| Front Tire     | 3.50 - 10 |
| Rear Tire      | 3.50 - 10 |

| DIMENSIONS      |                     |
|-----------------|---------------------|
| Wheelbase       | 54.5 inches         |
| Seat Height     | 29.5 inches         |
| L x W x H       | 72 x 31 x 45 inches |
| Net Weight      | 227 pounds          |
| Weight Capacity | 330 pounds          |
| Max Speed       | 55 mph              |
| Fuel Capacity   | 1.76 gallons        |







Features Shown: A -