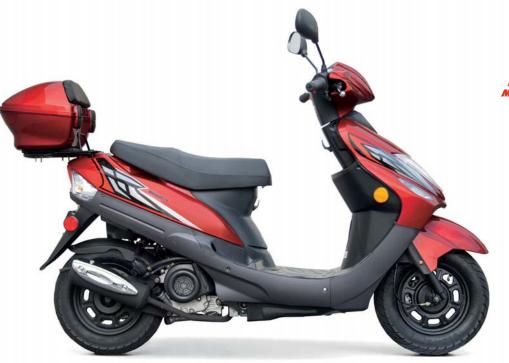

## **SPECIFICATIONS**\*

| ENGINE       |                       |
|--------------|-----------------------|
| Displacement | 49 cc                 |
| Max HP / RPM | 2.81 / 7000           |
| Start        | Electric / Kick Start |

| BRAKES / TIRES |           |
|----------------|-----------|
| Front Brake    | Disc      |
| Rear Brake     | Drum      |
| Front Tire     | 3.50 - 10 |
| Rear Tire      | 3.50 - 10 |

# DIMENSIONSWheelbase47.9 inchesSeat Height28.3 inchesL x W x H66 x 18 x 35 inchesNet Weight183 poundsWeight Capacity330 poundsMax Speed35 mphFuel Capacity1.42 gallons

Features Shown: A - Headlight. B - Speedometer. C - Muffler.

\*All figures are preliminary and subject to change.

\*\*SSR's fuel conomy estimates are intended for comparison purpose only. Your actual mileage will vary depending on how you ride, how you maintain your vehicle, wheather, road condition, tire pressure, installation of accessories, cargo, rider and passenger weight, and other factors. 2014 SSR Motorsports