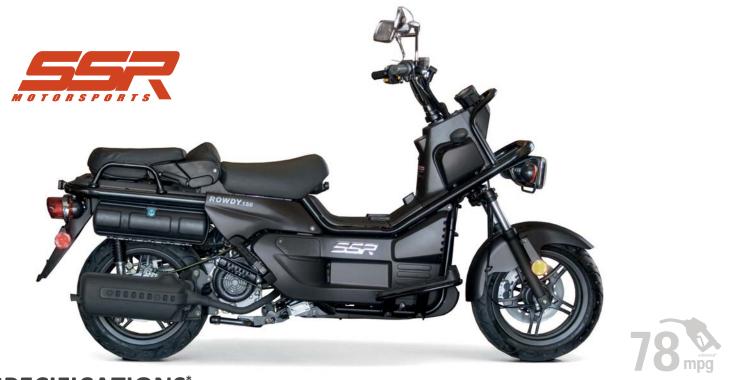

Features Shown: A - Headlight. B - Speedometer. C - Chrome Muffler Shield.

Red/Black

\*All figures are preliminary and subject to change.

\*\*SSR's fue conomy stimules are intended for comparison purpose only. Your actual mileage will vary depending on how you ride, how you maintain your vehicle, wheather, road condition, tire pressure, installation of accessories, cargo, rider and passenger weight, and other factors. 2014 SSR Motorsports