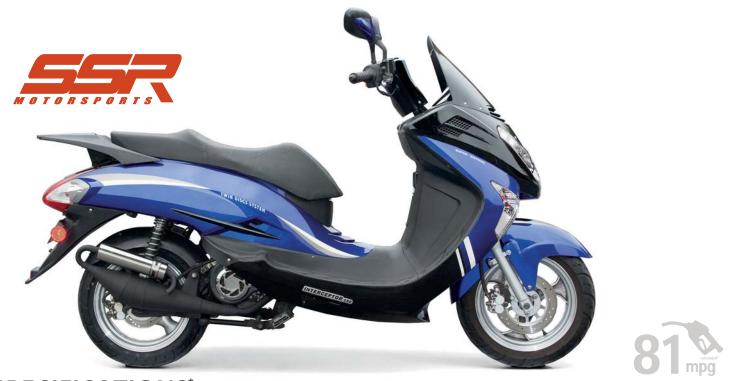

# **SPECIFICATIONS**<sup>\*</sup>

| ENGINE       |                       |
|--------------|-----------------------|
| Displacement | 149.6 cc              |
| Max HP / RPM | 8.04 / 7000           |
| Start        | Electric / Kick Start |

| BRAKES / TIRES |           |
|----------------|-----------|
| Front Brake    | Disc      |
| Rear Brake     | Drum      |
| Front Tire     | 3.50 - 10 |
| Rear Tire      | 3.50 - 10 |

| DIMENSIONS      |                     |
|-----------------|---------------------|
| Wheelbase       | 51.2 inches         |
| Seat Height     | 30.4 inches         |
| L x W x H       | 70 x 27 x 43 inches |
| Net Weight      | 238 pounds          |
| Weight Capacity | 330 pounds          |
| Max Speed       | 55 mph              |
| Fuel Capacity   | 1.32 gallons        |

Features Shown: A - Headlight. B - Speedometer. C - Chrome Muffler Shield.

Red/Black

\*All figures are preliminary and subject to change.

\*\*SSR's fue conomy stimules are intended for comparison purpose only. Your actual mileage will vary depending on how you ride, how you maintain your vehicle, wheather, road condition, tire pressure, installation of accessories, cargo, rider and passenger weight, and other factors. 2014 SSR Motorsports

81 mpg