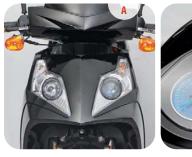

Features Shown: A - Headlight. B - Speedometer. C - Chrome Muffler Shield.

Red/Black

\*All figures are preliminary and subject to change.

\*\*SSR's fue conomy stimules are intended for comparison purpose only. Your actual mileage will vary depending on how you ride, how you maintain your vehicle, wheather, road condition, tire pressure, installation of accessories, cargo, rider and passenger weight, and other factors. 2014 SSR Motorsports