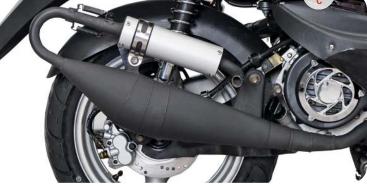

Features Shown: A - Headlight. B - Speedometer. C - Chrome Muffler Shield.

Red/Black

\*All figures are preliminary and subject to change.

\*\*SSR's fue conomy stimules are intended for comparison purpose only. Your actual mileage will vary depending on how you ride, how you maintain your vehicle, wheather, road condition, tire pressure, installation of accessories, cargo, rider and passenger weight, and other factors. 2014 SSR Motorsports