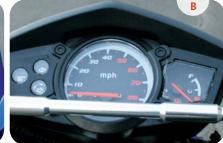

# DIMENSIONSWheelbase47.9 inchesSeat Height28.3 inchesL x W x H66 x 18 x 35 inchesNet Weight183 poundsWeight Capacity330 poundsMax Speed35 mphFuel Capacity1.42 gallons

Features Shown: A - Headlight. B - Speedometer. C - Muffler.