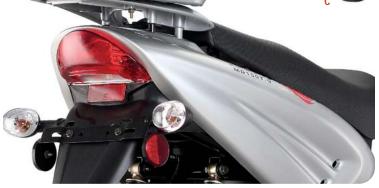

# DIMENSIONSWheelbase47.9 inchesSeat Height28.3 inchesL x W x H66 x 18 x 35 inchesNet Weight183 poundsWeight Capacity330 poundsMax Speed35 mphFuel Capacity1.42 gallons

Features Shown: A - Headlight. B - Speedometer. C - Muffler.