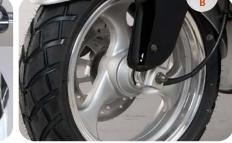

| ENGINE       |                       |
|--------------|-----------------------|
| Displacement | 149.6 cc              |
| Max HP / RPM | 8.04 / 7000           |
| Start        | Electric / Kick Start |

| BRAKES / TIRES |               |
|----------------|---------------|
| Front Brake    | Disc          |
| Rear Brake     | Drum          |
| Front Tire     | 130 / 60 - 13 |
| Rear Tire      | 130 / 60 - 13 |

| DIMENSIONS      |                     |
|-----------------|---------------------|
| Wheelbase       | 53.8 inches         |
| Seat Height     | 31.5 inches         |
| L x W x H       | 72 x 28 x 46 inches |
| Net Weight      | 254 pounds          |
| Weight Capacity | 330 pounds          |
| Max Speed       | 55 mph              |
| Fuel Capacity   | 1.66 gallons        |







Features Shown: A - Side by Side Headlight. B - Three-Spoke Die-Cast Aluminum-Alloy Wheel. C - Muffler.



\*All figures are preliminary and subject to change.

\*\*SSR's fuel economy estimates are intended for comparison purpose only. Your actual mileage will vary depending on how you ride, how you maintain your vehicle, wheather, road condition, tire pressure, installation of accessories, cargo, rider and passenger weight, and other factors. 2014 SSR Motorsports





| 149.6 cc              |
|-----------------------|
| 8.31 / 7500           |
| Electric / Kick Start |
|                       |

| BRAKES / TIRES |               |
|----------------|---------------|
| Front Brake    | Disc          |
| Rear Brake     | Disc          |
| Front Tire     | 130 / 60 - 13 |
| Rear Tire