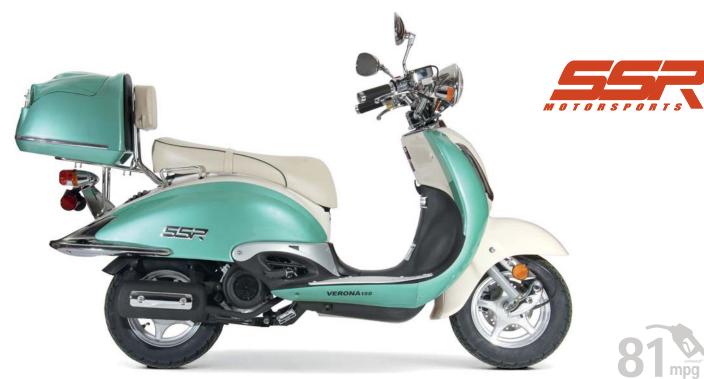

### DIMENSIONS

| Wheelbase       | 50.8 inches         |
|-----------------|---------------------|
| Seat Height     | 30.3 inches         |
| L x W x H       | 75 x 23 x 44 inches |
| Net Weight      | 203 pounds          |
| Weight Capacity | 330 pounds          |
| Max Speed       | 55 mph              |
| Fuel Capacity   | 1.26 gallons        |