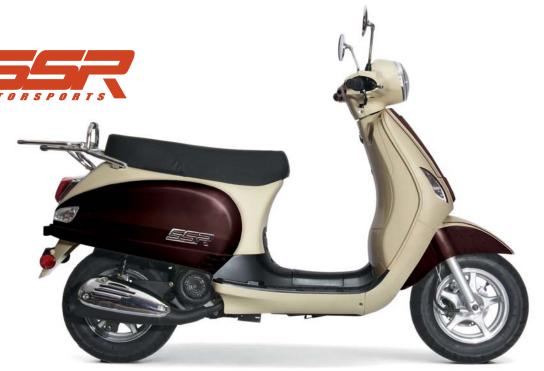

ck Start |

| BRAKES / TIRES |           |
|----------------|-----------|
| Front Brake    | Disc      |
| Rear Brake     | Drum      |
| Front Tire     | 3.50 - 10 |
| Rear Tire      | 3.50 - 10 |

# DIMENSIONSWheelbase47.9 inchesSeat Height28.3 inchesL x W x H66 x 18 x 35 inchesNet Weight183 poundsWeight Capacity330 poundsMax Speed35 mphFuel Capacity1.42 gallons





Features Shown: A - Headlight. B - Speedometer. C - Muffler.



\*All figures are preliminary and subject to change.

\*\*SSR's fuel conomy estimates are intended for comparison purpose only. Your actual mileage will vary depending on how you ride, how you maintain your vehicle, wheather, road condition, tire pressure, installation of accessories, cargo, rider and passenger weight, and other factors. 2014 SSR Motorsports





81 mpg

# **SPECIFICATIONS**<sup>\*</sup>

| ENGINE       |                       |
|--------------|-----------------------|
| Displacement | 149.6 cc              |
| Max HP / RPM | 8.04 / 7000           |
| Start        | Electric / Kick Start |

| BRAKES / TIRES |           |
|----------------|-----------|
| Front Brake    | Disc      |
| Rear Brake     | Drum      |
| Front Tire     | 3.50 - 10 |
| Rear Tire      | 3.50 - 10 |

| DIMENSIONS      |                     |
|-----------------|---------------------|
| Wheelbase       | 51.2 inches         |
| Seat Height     | 30.4 inches         |
| L x W x H       | 70 x 27 x 43 inches |
| Net Weight      | 238 pounds          |
| Weight Capacity | 330 pounds          |
| Max Speed       | 55 mph              |
| Fuel Capacity   | 1.32 g