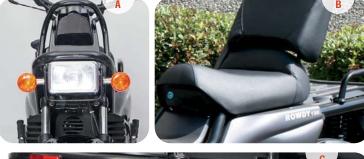

Features Shown: A - Headlight. B - Speedometer. C - Chrome Muffler Shield.

Red/Black

\*All figures are preliminary and subject to change.

\*\*SSR's fue conomy stimules are intended for comparison purpose only. Your actual mileage will vary depending on how you ride, how you maintain your vehicle, wheather, road condition, tire pressure, installation of accessories, cargo, rider and passenger weight, and other factors. 2014 SSR Motorsports