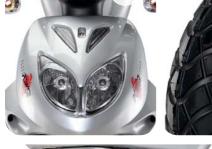

# DIMENSIONSWheelbase47.9 inchesSeat Height28.3 inchesL x W x H66 x 18 x 35 inchesNet Weight183 poundsWeight Capacity330 poundsMax Speed35 mphFuel Capacity1.42 gallons

Features Shown: A - Headlight. B - Speedometer. C - Muffler.