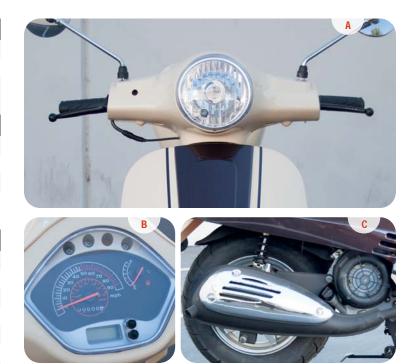

# DIMENSIONSWheelbase47.9 inchesSeat Height28.3 inchesL x W x H66 x 18 x 35 inchesNet Weight183 poundsWeight Capacity330 poundsMax Speed35 mphFuel Capacity1.42 gallons

Features Shown: A - Headlight. B - Speedometer. C - Muffler.