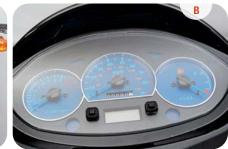

Features Shown: A - Headlight. B - Speedometer. C - Chrome Muffler Shield.

Red/Black

\*All figures are preliminary and subject to change.

\*\*SSR's fue conomy stimules are intended for comparison purpose only. Your actual mileage will vary depending on how you ride, how you maintain your vehicle, wheather, road condition, tire pressure, installation of accessories, cargo, rider and passenger weight, and other factors. 2014 SSR Motorsports