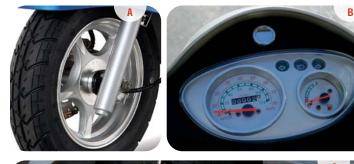

Features Shown: A - Headlight. B - Speedometer. C - Chrome Muffler Shield.

Red/Black

\*All figures are preliminary and subject to change.

\*\*SSR's fue conomy stimules are intended for comparison purpose only. Your actual mileage will vary depending on how you ride, how you maintain your vehicle, wheather, road condition, tire pressure, installation of accessories, cargo, rider and passenger weight, and other factors. 2014 SSR Motorsports