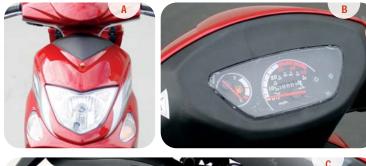

# DIMENSIONSWheelbase47.9 inchesSeat Height28.3 inchesL x W x H66 x 18 x 35 inchesNet Weight183 poundsWeight Capacity330 poundsMax Speed35 mphFuel Capacity1.42 gallons

Features Shown: A - Headlight. B - Speedometer. C - Muffler.